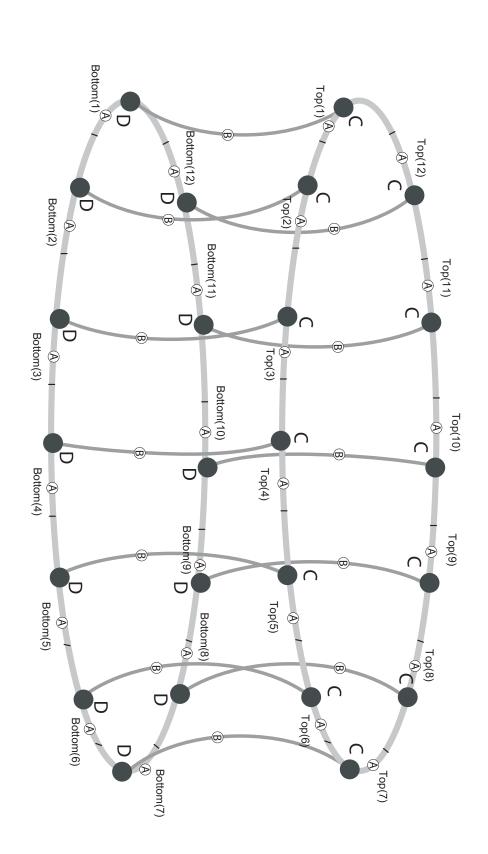

## Step 3

Then, fix all the Curved Side Support (B) by short screws (D) as image.