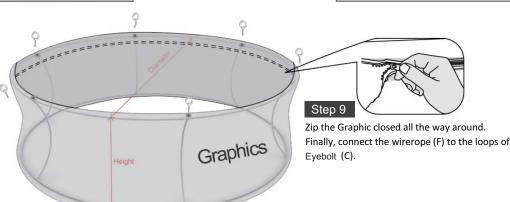

### Step 8

Find the reinforced hole in the Graphic that is nearest to the zipper ends. Feed a Eyebolt (C) into the top hole of Curved Side Support (B), then hand tighten.