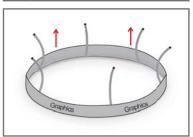

### Step 6

Unzip the Graphic all the way around, then push the blank back side of graphic under the bottom frame.

With the help of another person, position your graphic, ensure the graphic is facing right-side up. Then, raise the graphic up.