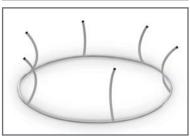

### Step 7

Put another Circle Frame on to Curved Side Support (B)

### Step 8

Find the reinforced hole in the Graphic that is nearest to the zipper ends. Feed a Eyebolt (C) into the top hole of Curved Side Support (B), then hand tighten.