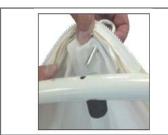

## Step 3

Then, fix all the Curved Side Support (B) by short screws (D) as image.