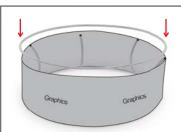

## Step 5

Place the assembled bottom frame

### Step 6

Unzip the Graphic all the way around, then push the blank back side of graphic under the bottom frame.

With the help of another person, position your graphic, ensure the graphic is facing right-side up. Then, raise the graphic up.