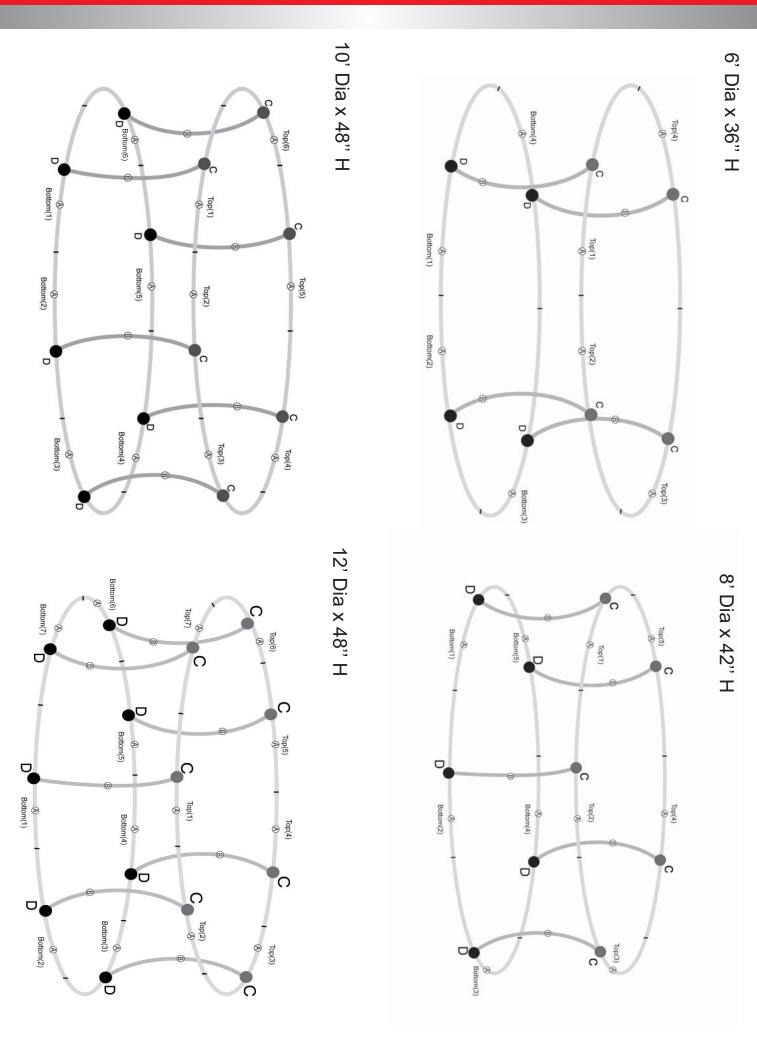

## ACCESSORIES

A:Long Bar (Top/Bottom)

**B**: Curved Side Support

C: Eyebolt

D: Short Screw

E: Wirerope + Extra / Replacement Pieces

| Product Size    | Long Bar<br>A | Curved Side Support<br>B | Eyebolt<br>C | Short Screw<br>D | Wirerope<br>F |
|-----------------|---------------|--------------------------|--------------|------------------|---------------|
| 6' Dia x 36" H  | 8 pcs         | 4 pcs                    | 4 pcs        | 4 pcs            | 1 pc          |
| 8' Dia x 42" H  | 10 pcs        | 5 pcs                    | 5 pcs        | 5 pcs            | 1 pc          |
| 10' Dia x 48" H | 12 pcs        | 6 pcs                    | 6 pcs        | 6 pcs            | 1 pc          |
| 12' Dia x 48" H | 14 pcs        | 7 pcs                    | 7 pcs        | 7 pcs            | 1 pc          |
| 15' Dia x 48" H | 24 pcs        | 12 pcs                   | 12 pcs       | 12 pcs           | 1 pc          |

## Step 1

Join the Long Bars (A) together to form a Circle Frame. Repeat steps for another Circle Frame.

## Step 2

Choose one of the Circle Frame, pick up (1) Curved Side Support (B), align it with the hole in the middle of each section of Circle Frame.

Please Note: Button locks should be facing downwards when assembiling top frame, and upwards when assembling bottom frame.

### Step 7

Put another Circle Frame on to Curved Side Support (B)

### Step 8

Find the reinforced hole in the Graphic that is nearest to the zipper ends. Feed a Eyebolt (C) into the top hole of Curved Side Support (B), then hand tighten.