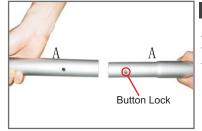

## Step 2

Choose one of the Circle Frame, pick up (1) Curved Side Support (B), align it with the hole in the middle of each section of Circle Frame.

Please Note: Button locks should be facing downwards when assembiling top frame, and upwards when assembling bottom frame.