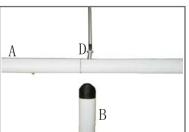

### Step 8

Find the reinforced hole in the Graphic that is nearest to the zipper ends. Feed a Eyebolt (C) into the top hole of Curved Side Support (B), then hand tighten.