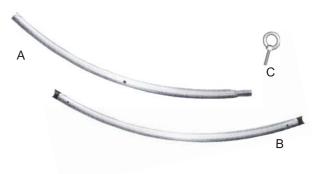

## ACCESSORIES

A:Long Bar (Top/Bottom)

**B**: Curved Side Support

C: Eyebolt

D: Short Screw

E: Wirerope + Extra / Replacement Pieces

| Product Size    | Long Bar<br>A | Curved Side Support<br>B | Eyebolt<br>C | Short Screw<br>D | Wirerope<br>F |
|-----------------|---------------|--------------------------|--------------|------------------|---------------|
| 6' Dia x 36" H  | 8 pcs         | 4 pcs                    | 4 pcs        | 4 pcs            | 1 pc          |
| 8' Dia x 42" H  | 10 pcs        | 5 pcs                    | 5 pcs        | 5 pcs            | 1 pc          |
| 10' Dia x 48" H | 12 pcs        | 6 pcs                    | 6 pcs        | 6 pcs            | 1 pc          |
| 12' Dia x 48" H | 14 pcs        | 7 pcs                    | 7 pcs        | 7 pcs            | 1 pc          |
| 15' Dia x 48" H | 24 pcs        | 12 pcs                   | 12 pcs       | 12 pcs           | 1 pc          |