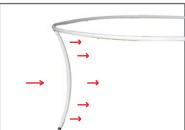

## Step 3

Then, fix all the Curved Side Support (B) by short screws (D) as image.

#### Step 4

Make sure the Curved Side Support
(B) are towards the center of the Circle
Frame.