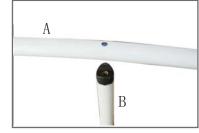

#### Step 4

Make sure the Curved Side Support
(B) are towards the center of the Circle
Frame.